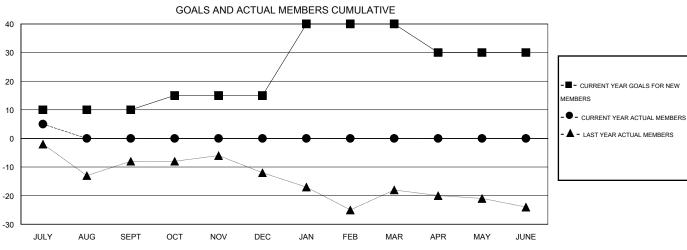

## **LOCATION NEW ZEALAND**

GMT CA 7

|               |                  | Clubs               |                            |                             | Members  RESULTS FOR 2014-2015 |                    |                            |                              |                             |  |
|---------------|------------------|---------------------|----------------------------|-----------------------------|--------------------------------|--------------------|----------------------------|------------------------------|-----------------------------|--|
|               | RESU             | LTS FOR 2014-2015   |                            |                             |                                |                    |                            |                              |                             |  |
| QUARTER       | NEW CLUB<br>GOAL | ACTUAL NEW<br>CLUBS | ACTUAL<br>DROPPED<br>CLUBS | ACTUAL NET<br>GAIN/<br>LOSS | QUARTER                        | NEW MEMBER<br>GOAL | ACTUAL TOTAL MEMBERS ADDED | ACTUAL<br>DROPPED<br>MEMBERS | ACTUAL NET<br>GAIN/<br>LOSS |  |
| JULY/AUG/SEPT | 0                | 0                   | 0                          | 0                           | JULY/AUG/SEPT                  | 10                 | 11                         | 6                            | 5                           |  |
| OCT/NOV/DEC   | 0                | 0                   | 0                          | 0                           | OCT/NOV/DEC                    | 5                  | 0                          | 0                            | 0                           |  |
| JAN/FEB/MAR   | 1                | 0                   | 0                          | 0                           | JAN/FEB/MAR                    | 25                 | 0                          | 0                            | 0                           |  |
| APR/MAY/JUNE  | 0                | 0                   | 0                          | 0                           | APR/MAY/JUNE                   | -10                | 0                          | 0                            | 0                           |  |